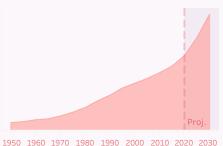

# Addis Ababa Data Profile

#### **OVERVIEW**



#### Population Trends 1950 - 2030 (in thousands)



#### **KEY INSIGHTS & TAKEAWAY**

1) What information from this initial data profile tells you that your city is not how it ought to be?

2) What information from this initial data profile tells you that your city is how it should be?

3) What is something you learned from this data that might inform your approach to impacting your city for good?

#### **CULTURAL DIVERSITY**



## **COST OF LIVING**

NYC=100 (lower is better)



34.1



| Monthly Avg. Wages (NYC=\$11K) | \$48     |
|--------------------------------|----------|
| Weekly Working Hours (NYC=36)  | 33.0     |
| GDP per Capita (NYC=\$69,915)  | \$602.84 |

#### **EMPLOYMENT SECTORS**



#### QUALITY OF LIFE

NYC=127.2 (higher is better)



| Healthcare Index (higher is better) | 72.5 |
|-------------------------------------|-