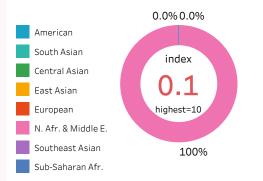

# Addis Ababa Data Profile

#### **OVERVIEW**



#### Population Trends 1950 - 2030 (in thousands)



#### **KEY INSIGHTS & TAKEAWAY**

1) What information from this initial data profile tells you that your city is not how it ought to be?

2) What information from this initial data profile tells you that your city is how it should be?

3) What is something you learned from this data that might inform your approach to impacting your city for good?

#### **CULTURAL DIVERSITY**



## **COST OF LIVING**

NYC=100 (lower is better)



34.1



| Monthly Avg. Wages (NYC=\$11K) | \$48     |
|--------------------------------|----------|
| Weekly Working Hours (NYC=36)  | 33.0     |
| GDP per Capita (NYC=\$69,915)  | \$602.84 |

#### **EMPLOYMENT SECTORS**



#### QUALITY OF LIFE

NYC=127.2 (higher is better)



| Healthcare Index (higher is better) | 72.5 |
|-------------------------------------|------|
| Safety Index (higher is better)     | 55.5 |
| Crime Index (lower is better)       | 27.1 |

# **ETHNIC PEOPLE GROUPS**

Unengaged Unreached



# TOP LARGEST GROUPS

| People Group    | Population |  |
|-----------------|------------|--|
| Amhara          | 2,527,903  |  |
| West Gurage     | 208,734    |  |
| Tigray/Tigrinya | 90,175     |  |
| Tulema          | 63,782