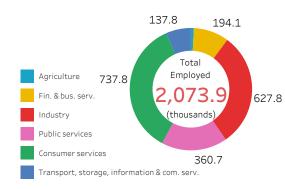

# Addis Ababa Data Profile

#### **OVERVIEW**



#### Population Trends 1950 - 2030 (in thousands)



#### **KEY INSIGHTS & TAKEAWAY**

1) What information from this initial data profile tells you that your city is not how it ought to be?

2) What information from this initial data profile tells you that your city is how it should be?

3) What is something you learned from this data that might inform your approach to impacting your city for good?

#### **CULTURAL DIVERSITY**



## **COST OF LIVING**

NYC=100 (lower is better)



34.1



| Monthly Avg. Wages (NYC=\$11K) | \$48     |
|--------------------------------|----------|
| Weekly Working Hours (NYC=36)  | 33.0     |
| GDP per Capita (NYC=\$69,915)  | \$602.84 |

#### **EMPLOYMENT SECTORS**



#### QUALITY OF LIFE

NYC=127.2 (higher is better)



| Healthcare Index (higher is better) | 72.5 |
|-------------------------------------|------|
| Safety Index (higher is better)     | 55.5 |
| Crime Index (lower is better)       | 27.1 |

# **ETHNIC PEOPLE GROUPS**

Unengaged Unreached



# TOP LARGEST GROUPS

| People Group    | Population |  |
|-----------------|------------|--|
| Amhara          | 2,527,903  |  |
| West Gurage     | 208,734    |  |
| Tigray/Tigrinya | 90,175     |  |
| Tulema          | 63,782     |  |
| Hararghe Oromo  | 57,584     |  |
| Arsi            | 56,705     |  |
| Wellaga         | 46,946     |  |
| S'ilte          | 43,622     |  |
| Deaf Ethiopian  | 41,808     |  |

### **REMITTANCES**



# Ethiopia remit money to?

# **GLOBAL CITY INDICES**

100

Ga