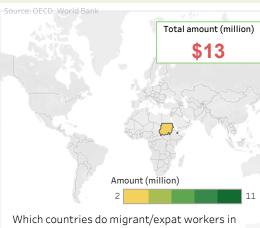

pita (NYC=\$69,915)  | \$602.84 |

#### **EMPLOYMENT SECTORS**



#### QUALITY OF LIFE

NYC=127.2 (higher is better)



| Healthcare Index (higher is better) | 72.5 |
|-------------------------------------|------|
| Safety Index (higher is better)     | 55.5 |
| Crime Index (lower is better)       | 27.1 |

# **ETHNIC PEOPLE GROUPS**

Unengaged Unreached



# TOP LARGEST GROUPS

| People Group    | Population |  |
|-----------------|------------|--|
| Amhara          | 2,527,903  |  |
| West Gurage     | 208,734    |  |
| Tigray/Tigrinya | 90,175     |  |
| Tulema          | 63,782     |  |
| Hararghe Oromo  | 57,584     |  |
| Arsi            | 56,705     |  |
| Wellaga         | 46,946     |  |
| S'ilte          | 43,622     |  |
| Deaf Ethiopian  | 41,808     |  |

### **REMITTANCES**



# Ethiopia remit money to?

# **GLOBAL CITY INDICES**

100

GaWC - Ranking based on global influence and connectivity (alpha, beta, gamma)

AT Kearney Global Cities - Based on metrics in bus. activity, human capital, info. exchange, cultural experience, and political engagement

Mori Global Power City - Based on metrics in economy, R&D, cultural interaction, livability, environment, and accessibility